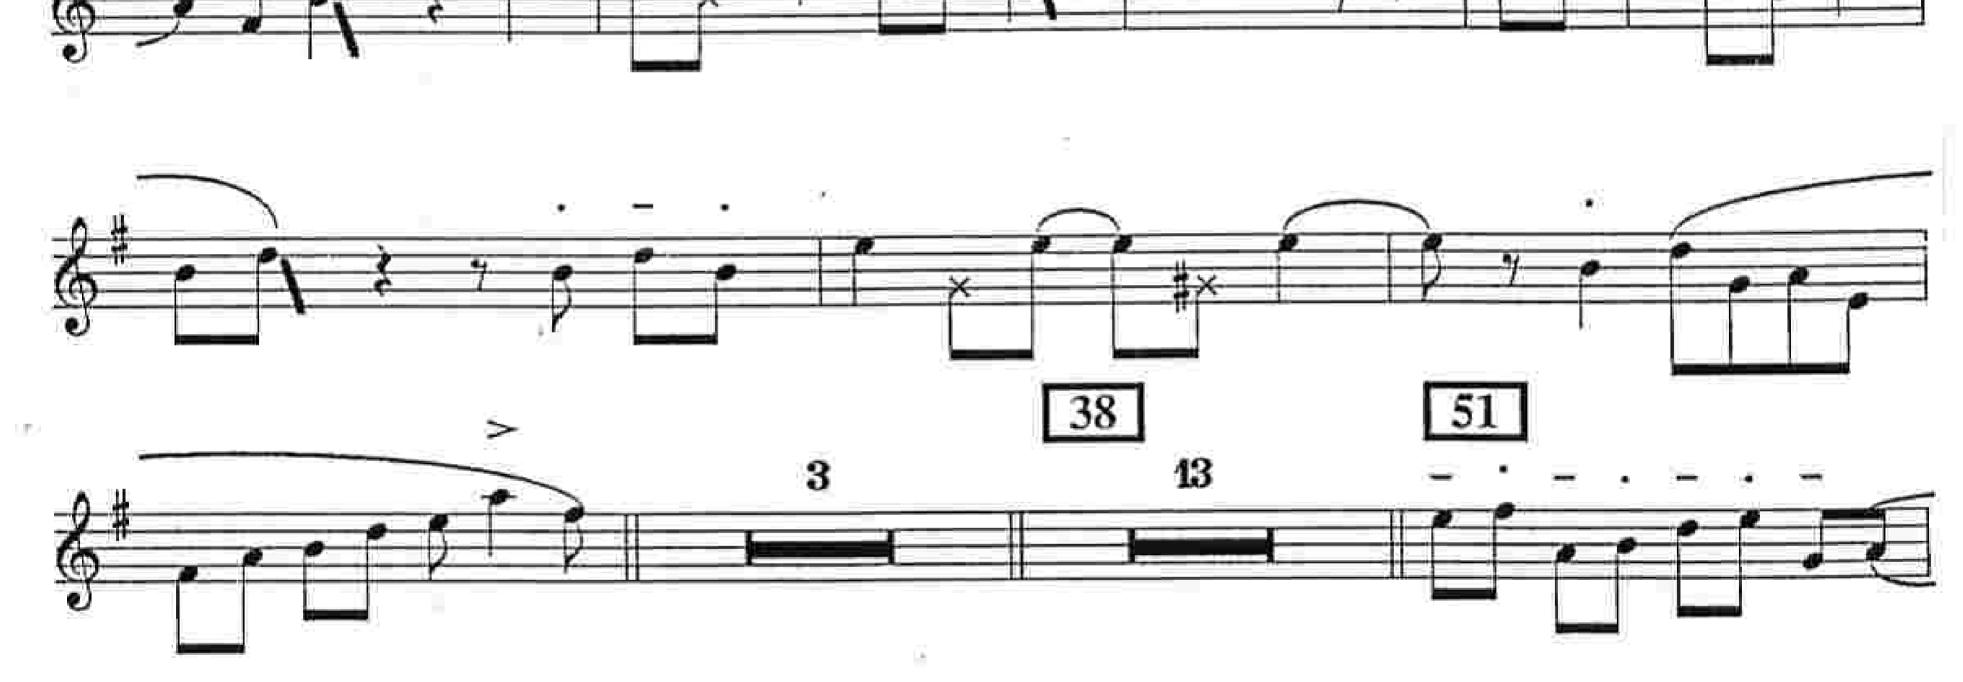

 ${\mathcal G}_{i}$ 

mj

Are We There Yet? - Trombone 1

(b) (

 $f\!f$ 

p

>

2

\*:

TURN PAGE

.

-

2.1

+

•

-