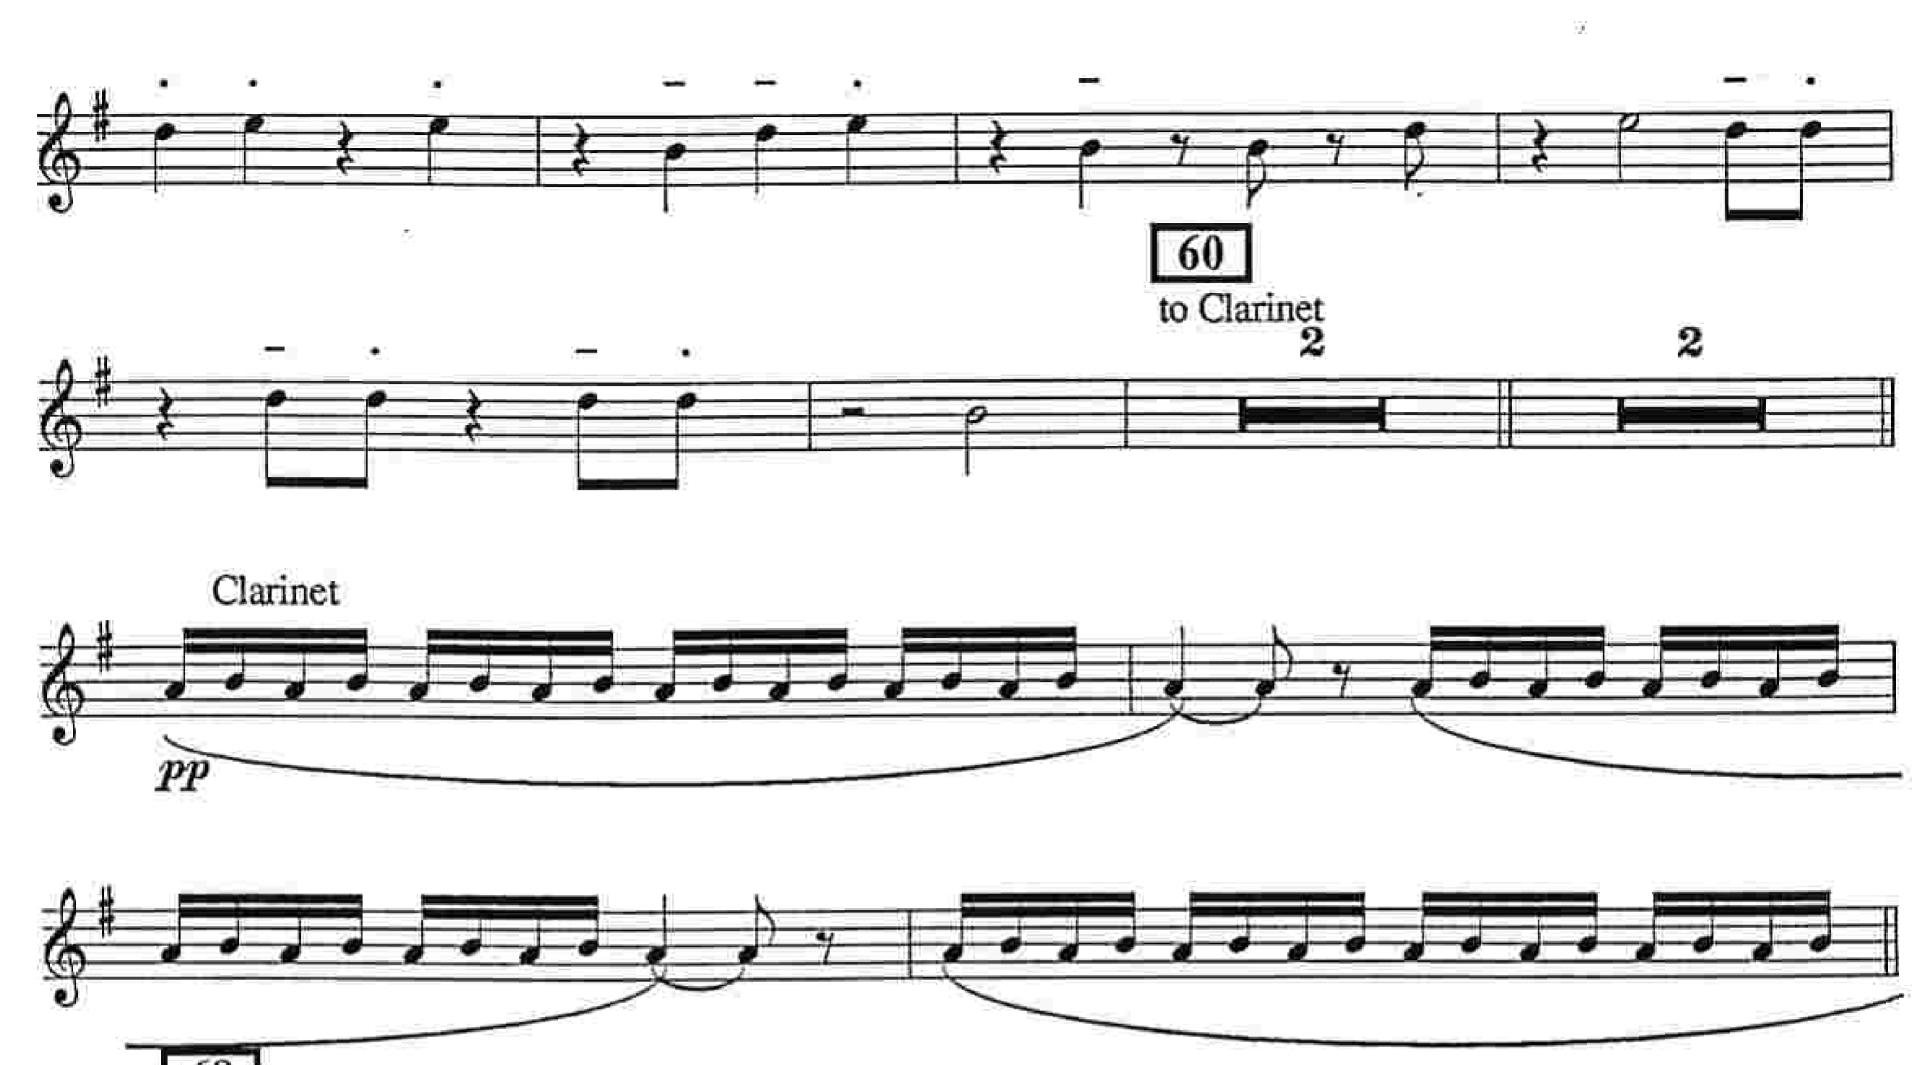

Alto Saxophone 2 / Clarinet

#### TURN PAGE

.

Are We There Yet? - Alto Sax 2

 $\{ i \}$ 

-

h.

Tenor Saxophone 1 / Clarinet and Triangle

Composed by Lyle Mays Arranged by Robert Curnow