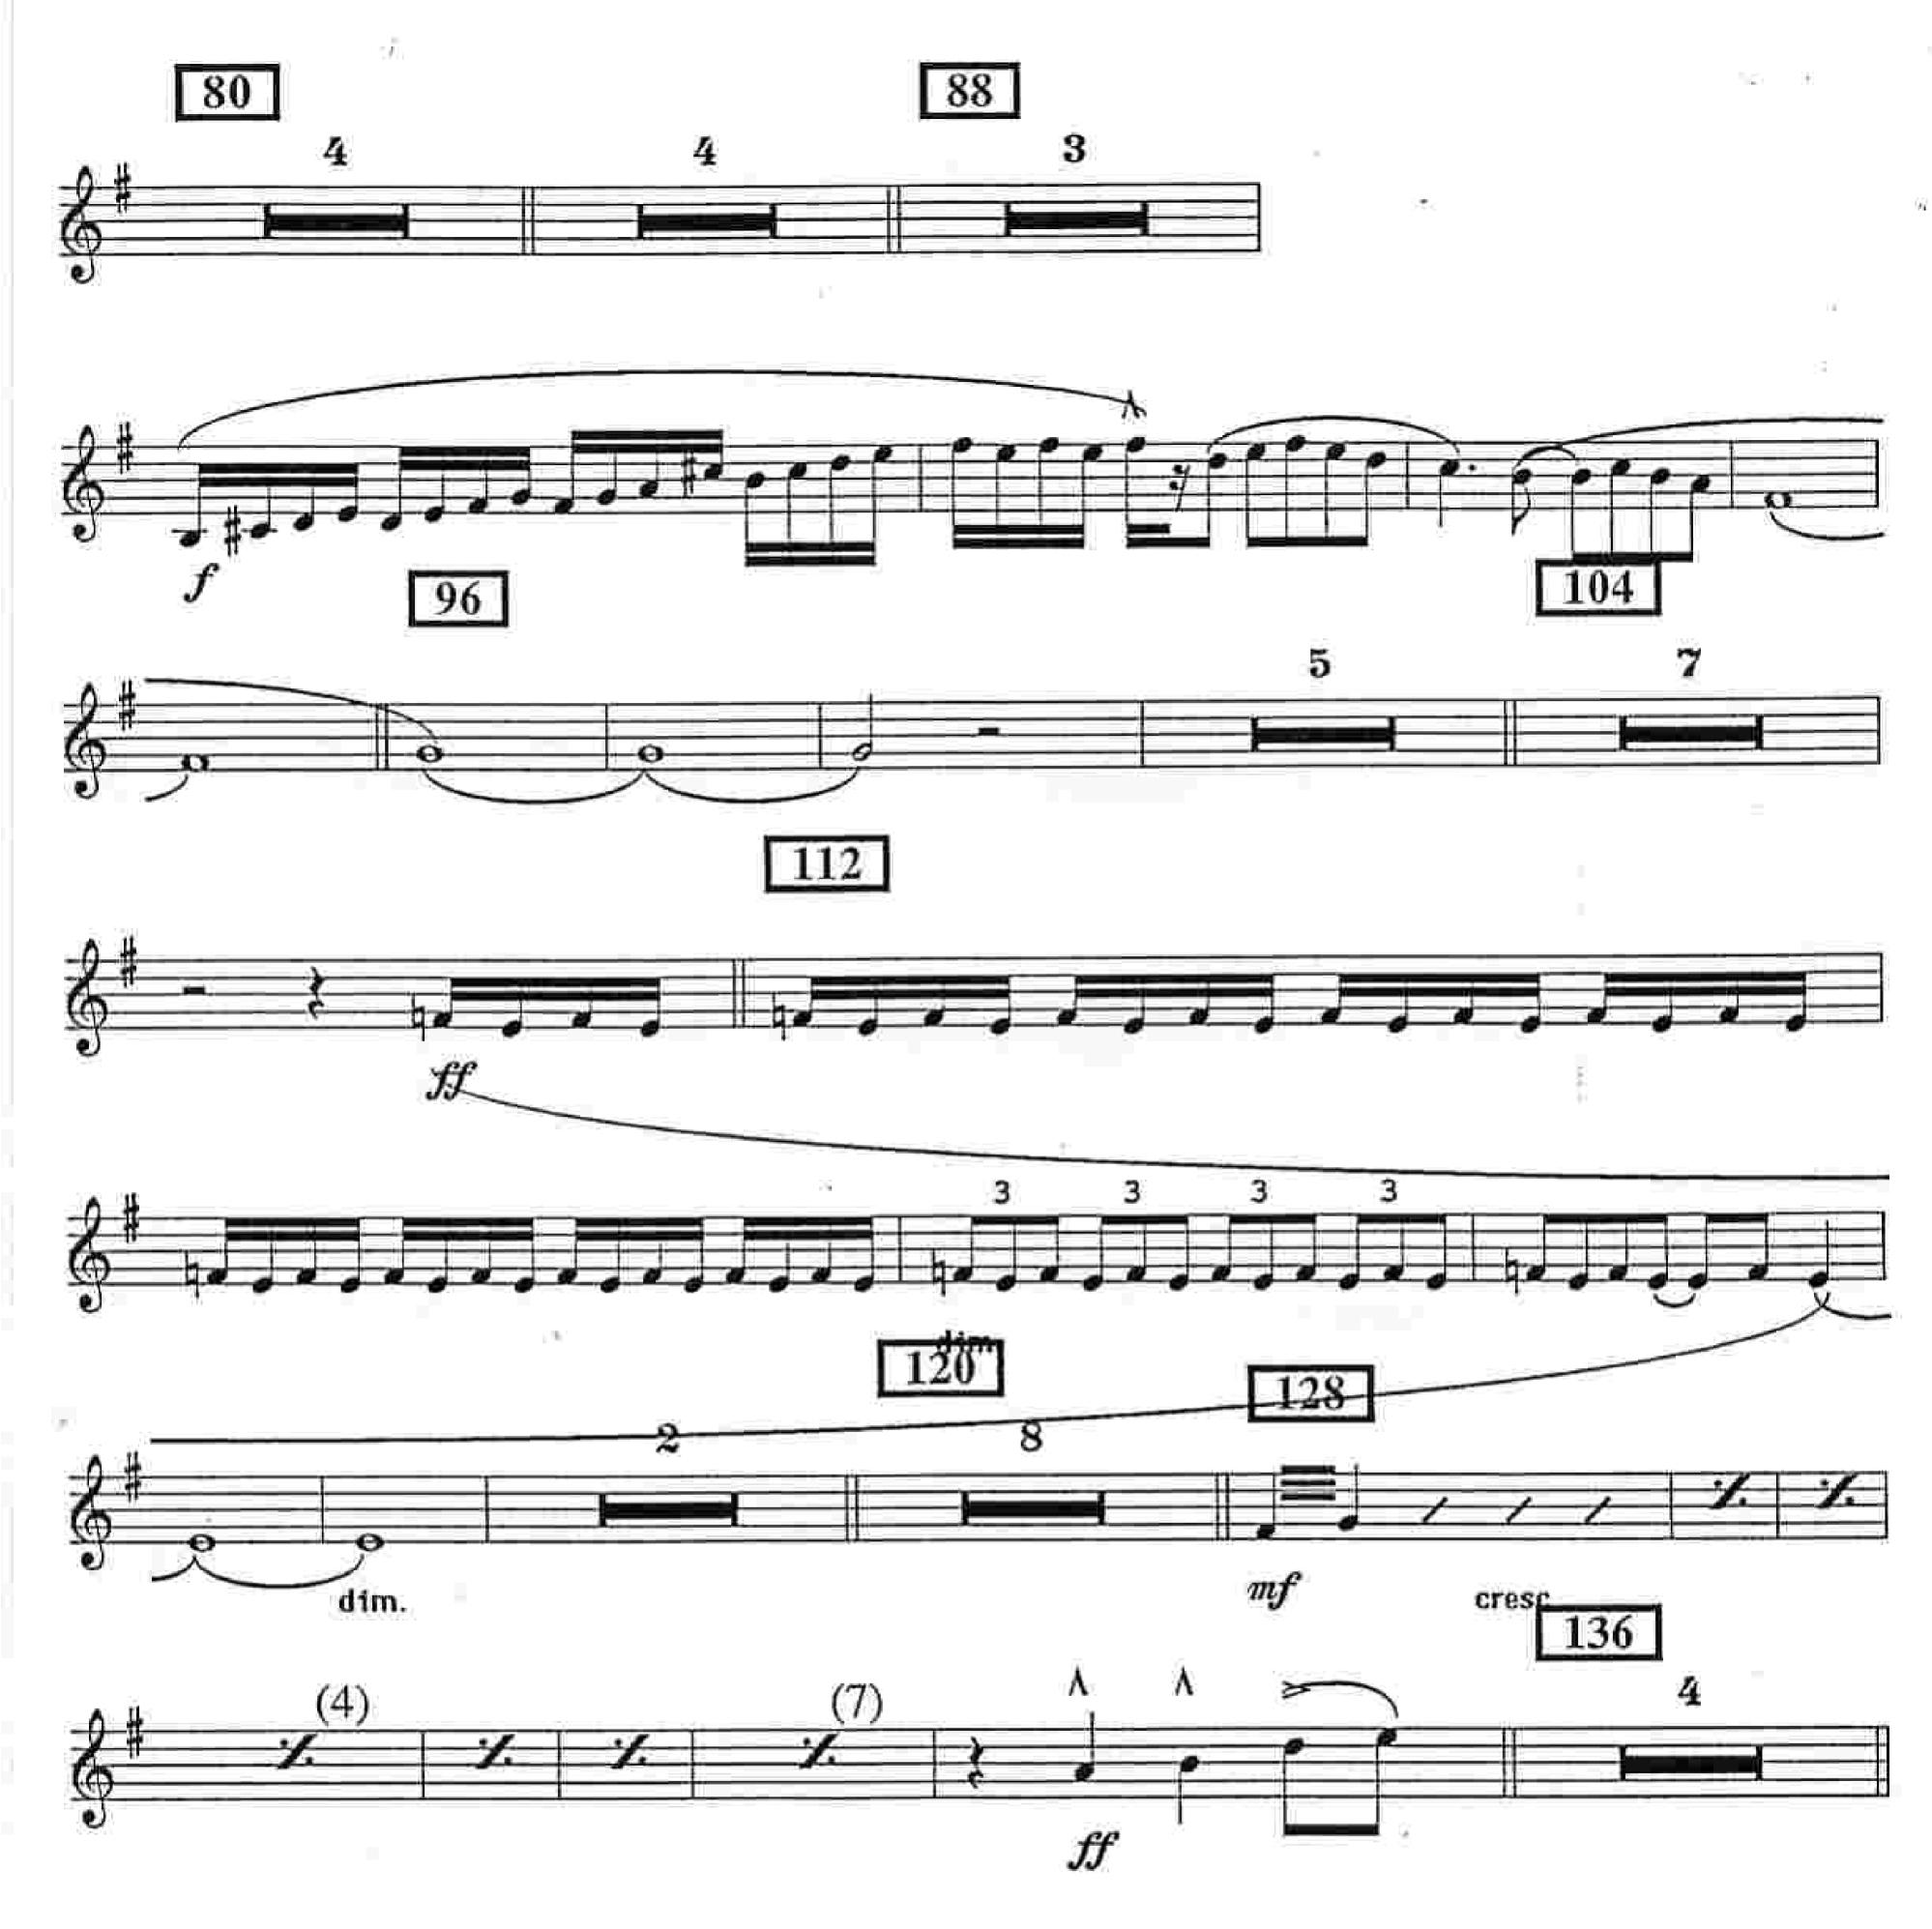

Are We There Yet? - Tenor Sax 1

68

TURN PAGE

Are We There Yet? - Tenor Sax 1

Tenor Saxophone 2 / Clarinet and Anvil (pipe)

Are We There Yet? - Tenor Sax 2

2

TURN PAGE

Are We There Yet? - Tenor Sax 2

Baritone Saxophone / Clarinet

Are We There Yet? - Baritone Sax

 $\mathbf{A}$ 

Are We There Yet? - Baritone Sax

3

-

Trumpet 1 / Flugelhorn