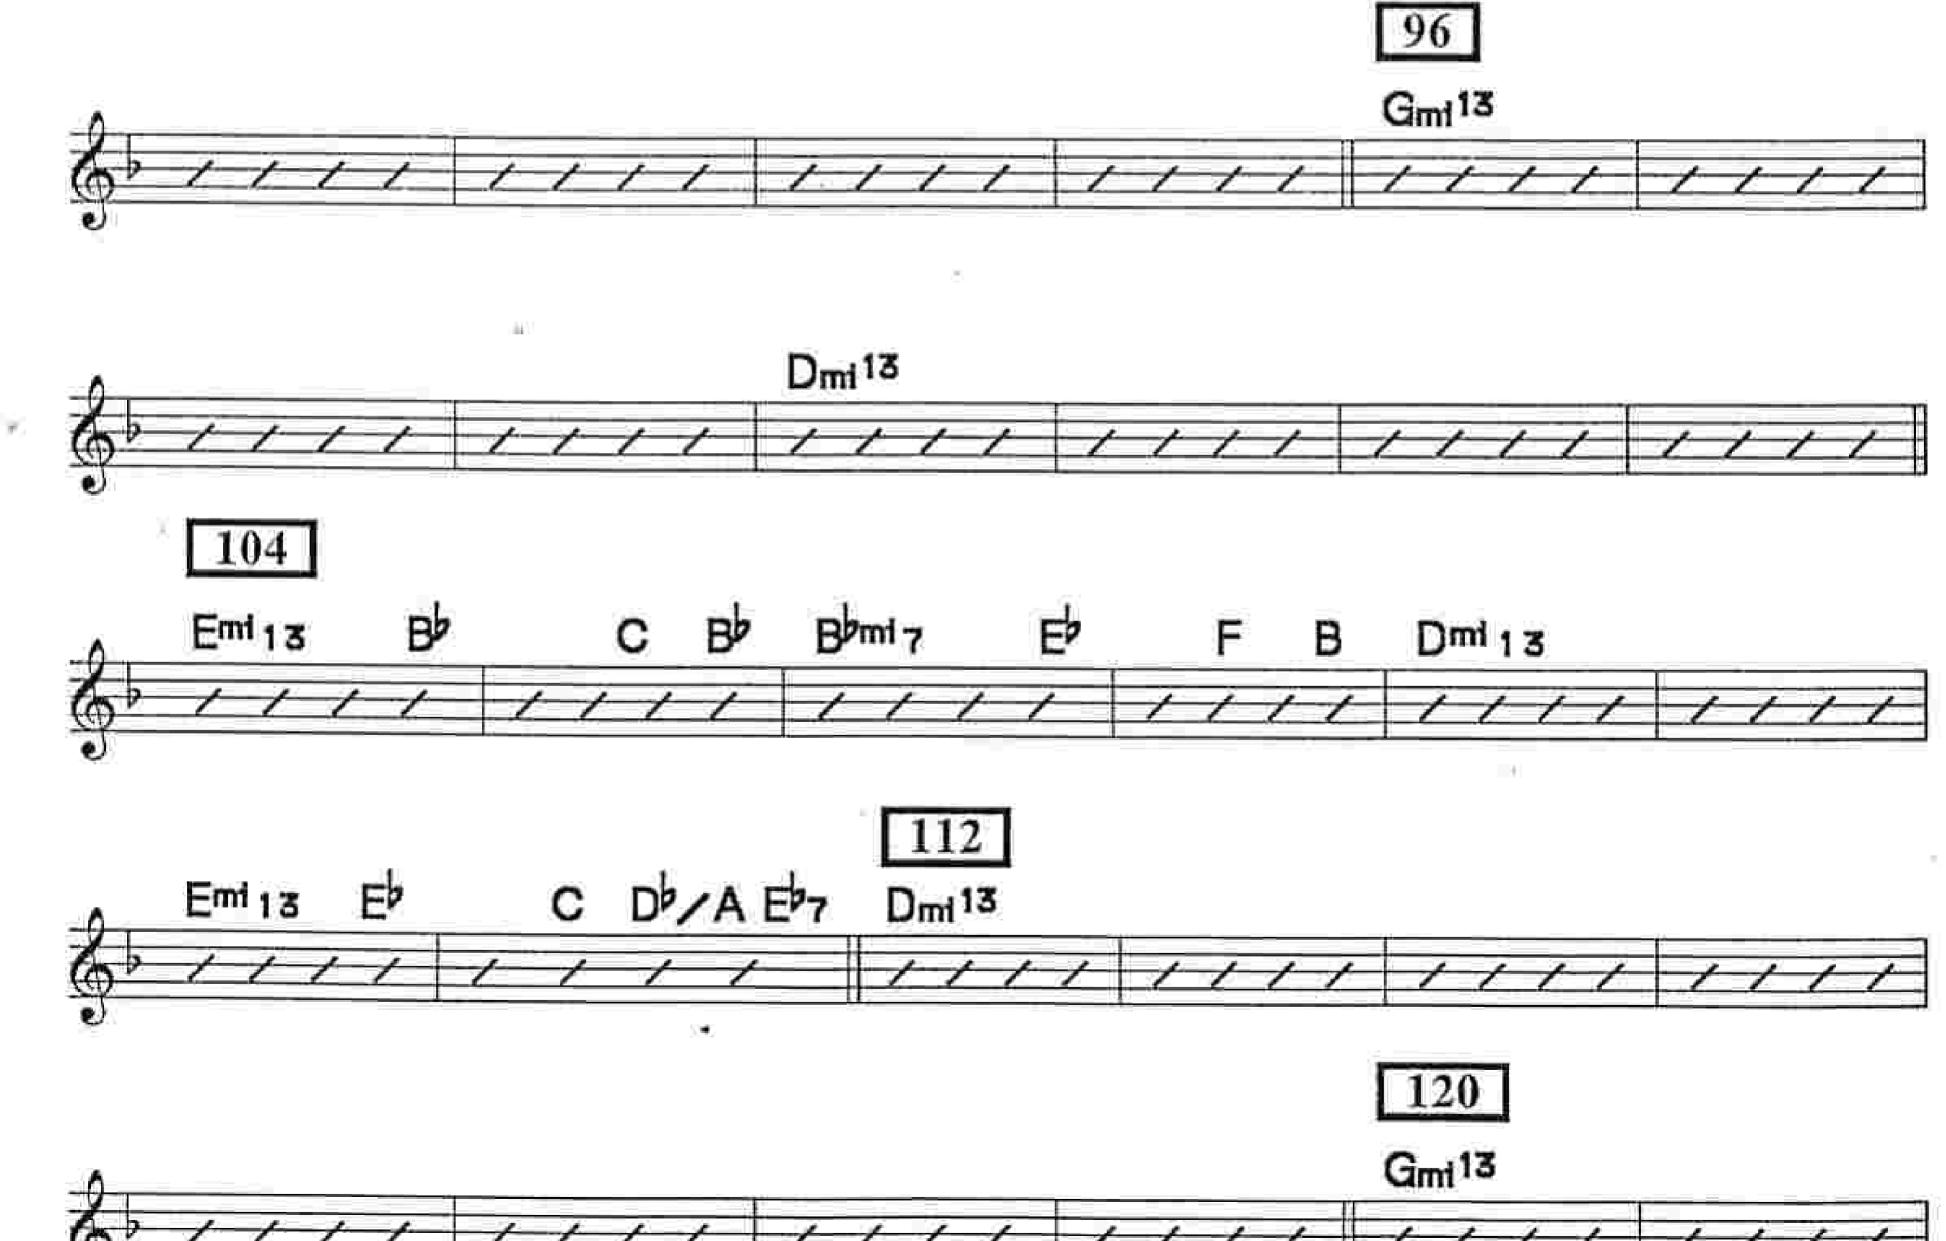

## Are We There Yet?

Guitar / Temple Blocks

Composed by Lyle Mays Arranged by Robert Curnow

Are We There Yet? - Guitar

2

|         | 1 1 1 1 | 1 1 1 1 |  |
|---------|---------|---------|--|
| (O)     | 1111    |         |  |
| <u></u> |         |         |  |
|         |         |         |  |
| 0       |         |         |  |

p

Y

λ.

| a |  |   |  |
|---|--|---|--|
|   |  | - |  |
|   |  |   |  |
|   |  |   |  |
|   |  |   |  |

Are We There Yet? - Guitar

4

.

H.