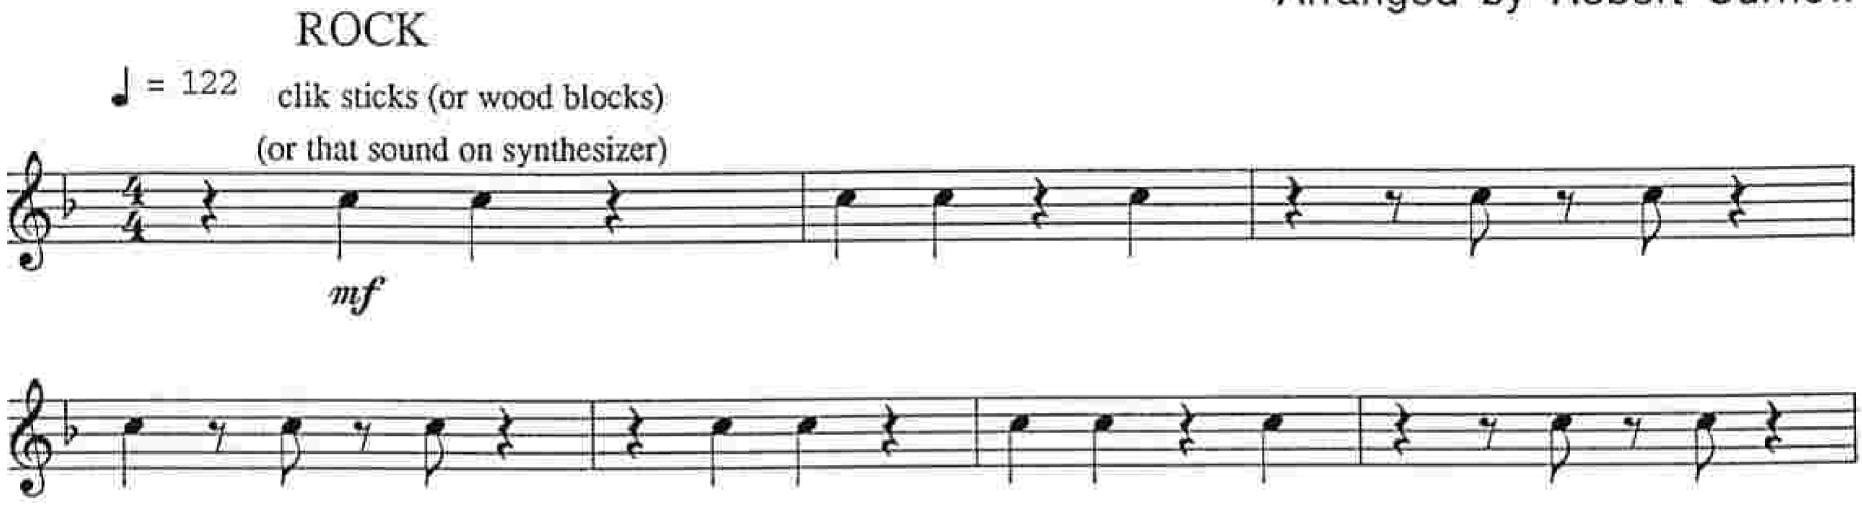

### Are We There Yet? Trumpet 4 / Flugelhorn Composed by Lyle Mays Arranged by Robert Curnow J = 122 ROCK 9 17 26 unis.

Are We There Yet? - Trumpet 4

Are We There Yet? - Trumpet 4

 $|\mathbf{k}|$ 

.

+

63

•