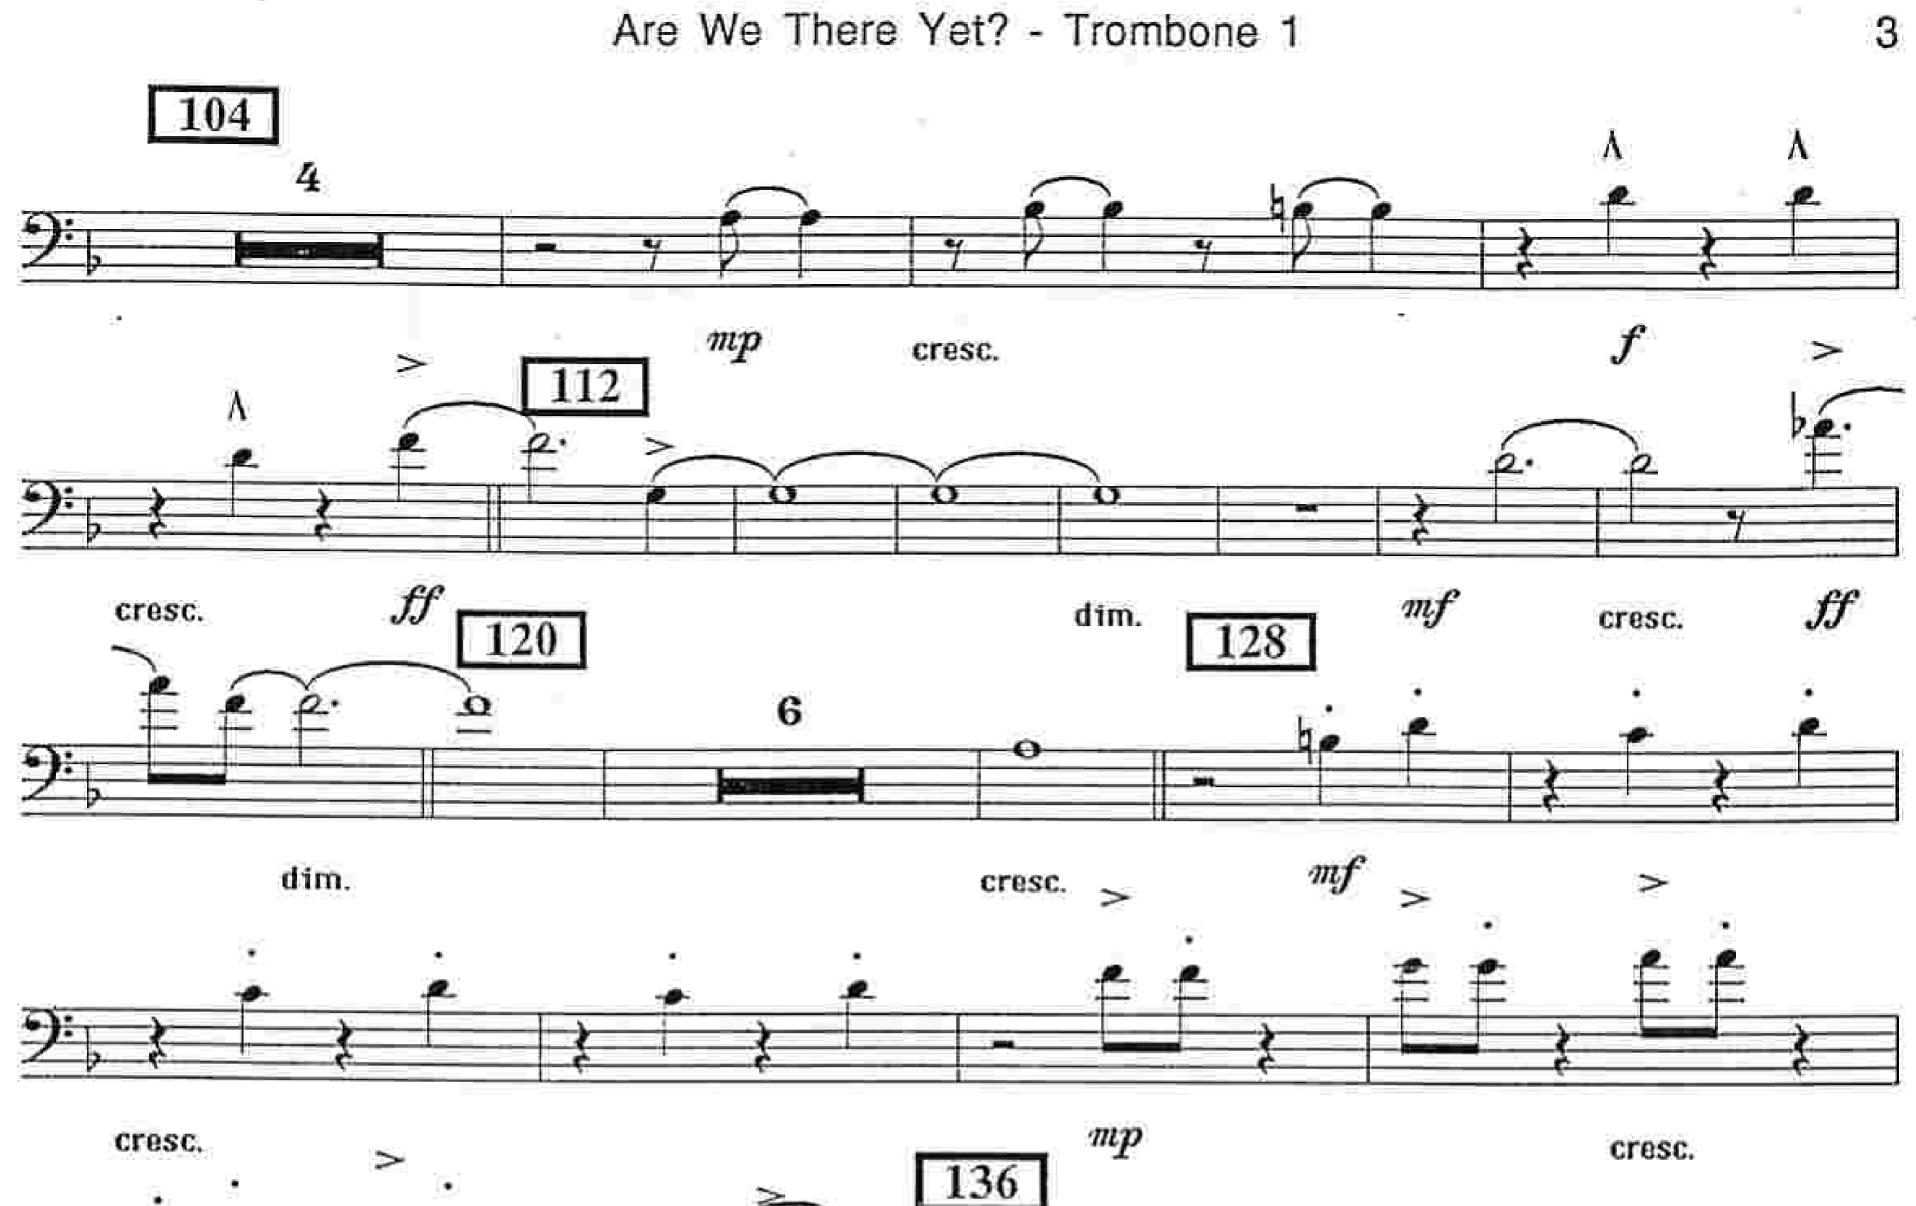

 ${\mathcal G}_{i}$ 

mj

Are We There Yet? - Trombone 1

(b) (

 $f\!f$ 

p

>

2

\*:

TURN PAGE

.

-

2.1

+

•

-