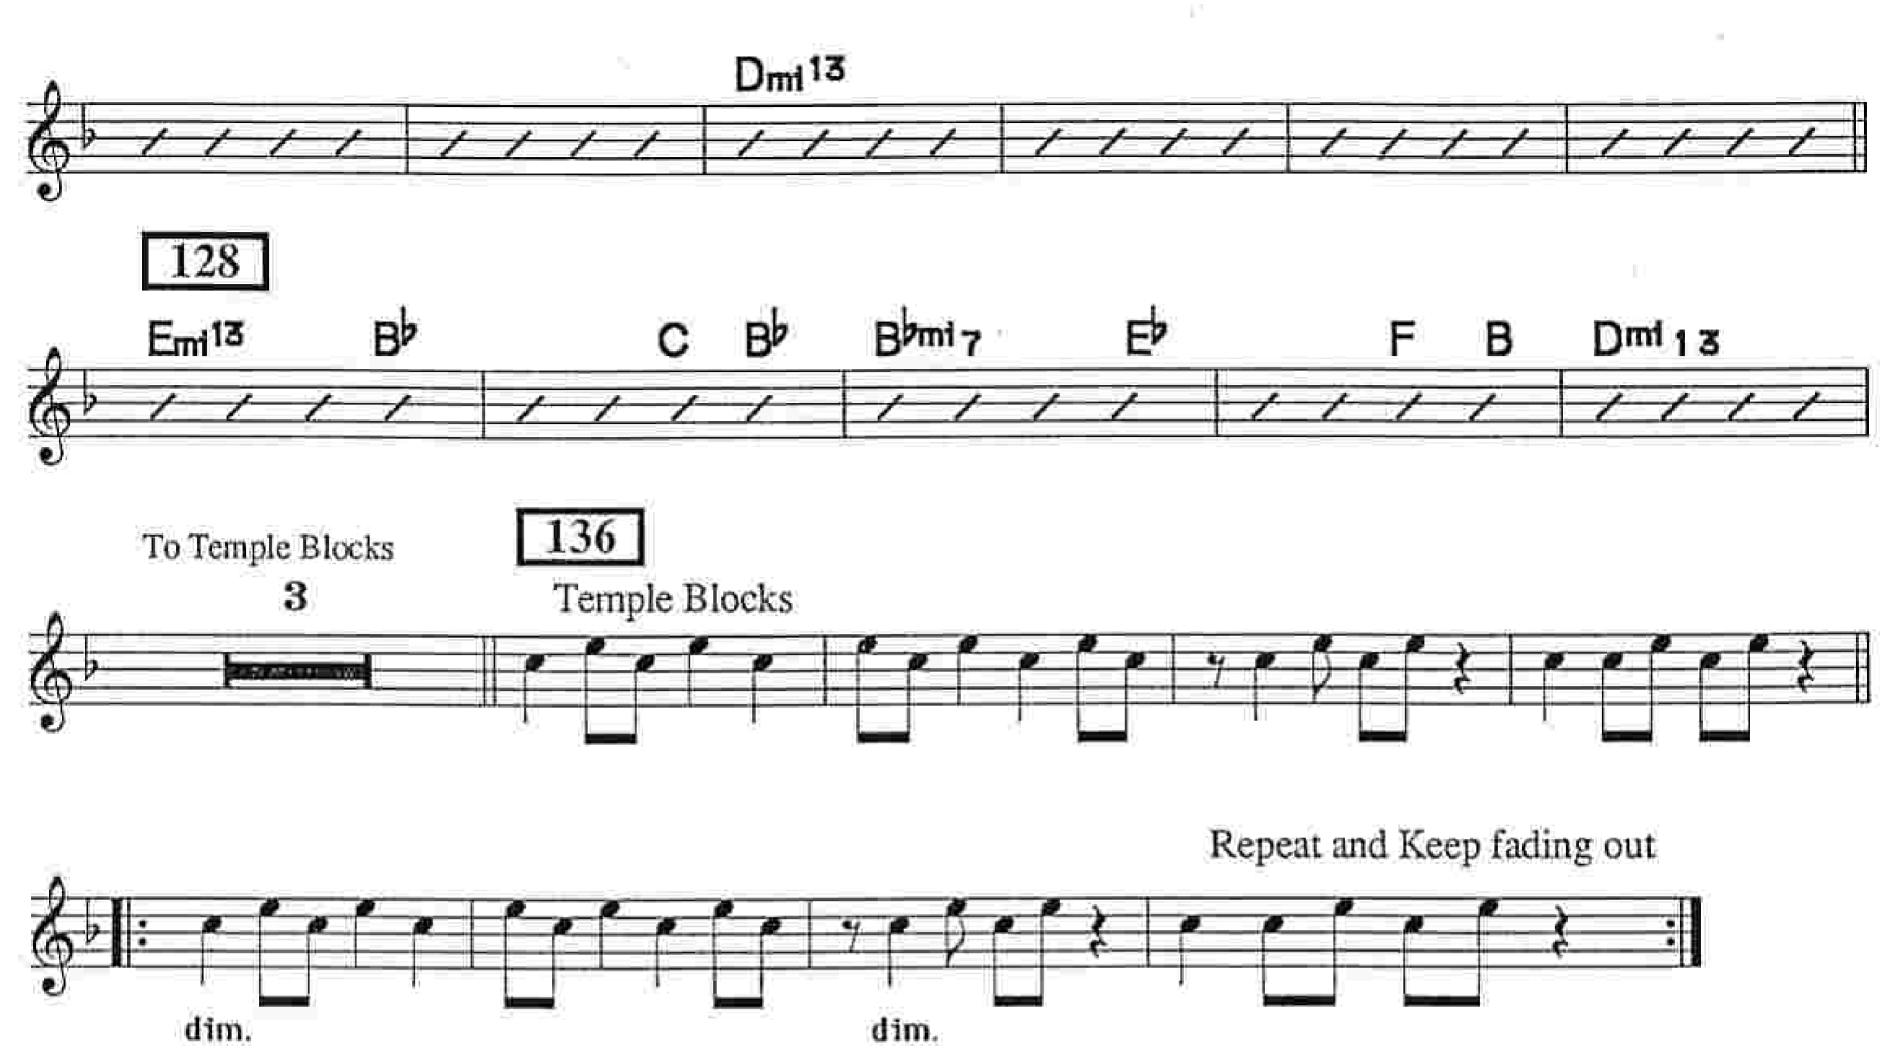

## Are We There Yet?

Guitar / Temple Blocks

Composed by Lyle Mays Arranged by Robert Curnow

Are We There Yet? - Guitar

2

|         | 1 1 1 1 | 1 1 1 1 |  |
|---------|---------|---------|--|
| (O)     | 1111    |         |  |
| <u></u> |         |         |  |
|         |         |         |  |
| 0       |         |         |  |

p

Y

λ.

| a |  |   |  |
|---|--|---|--|
|   |  | - |  |
|   |  |   |  |
|   |  |   |  |
|   |  |   |  |

Are We There Yet? - Guitar

4

.

H.