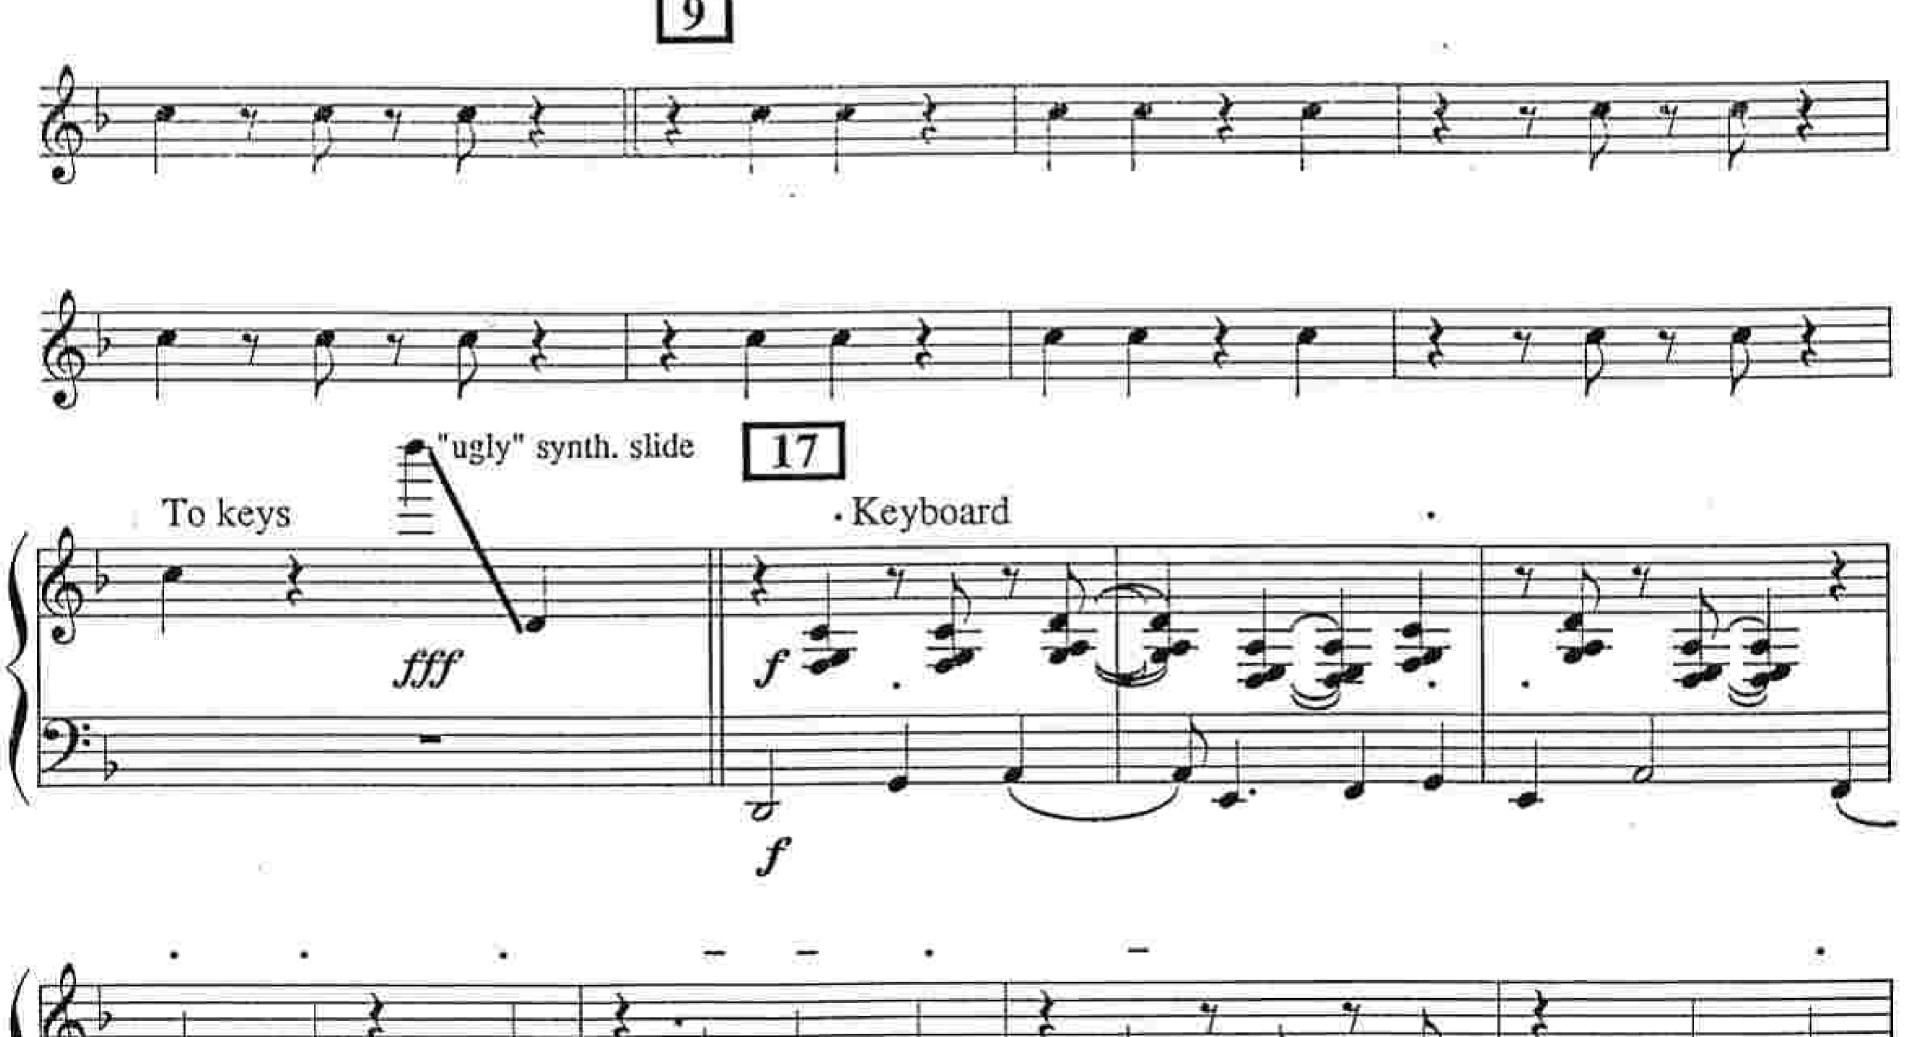

### Are We There Yet? Trumpet 4 / Flugelhorn Composed by Lyle Mays Arranged by Robert Curnow J = 122 ROCK 9 17 26 unis.

Are We There Yet? - Trumpet 4

Are We There Yet? - Trumpet 4

 $|\mathbf{k}|$ 

.

+

63

•