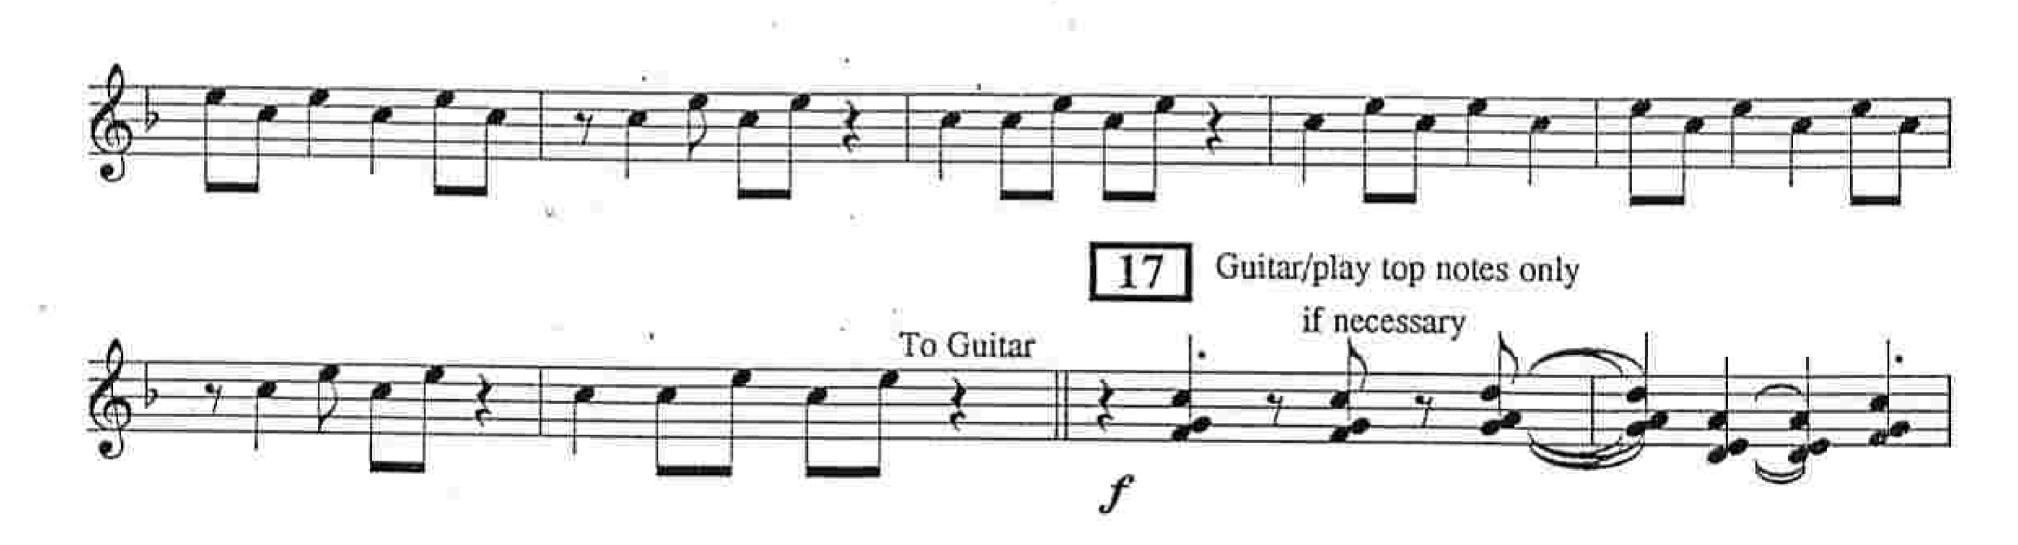

## Are We There Yet?

Guitar / Temple Blocks

Composed by Lyle Mays Arranged by Robert Curnow

Are We There Yet? - Guitar

2

|         | 1 1 1 1 | 1 1 1 1 |  |
|---------|---------|---------|--|
| (O)     | 1111    |         |  |
| <u></u> |         |         |  |
|         |         |         |  |
| 0       |         |         |  |

p

Y

λ.

| a |  |   |  |
|---|--|---|--|
|   |  | - |  |
|   |  |   |  |
|   |  |   |  |
|   |  |   |  |

Are We There Yet? - Guitar

4

.

H.