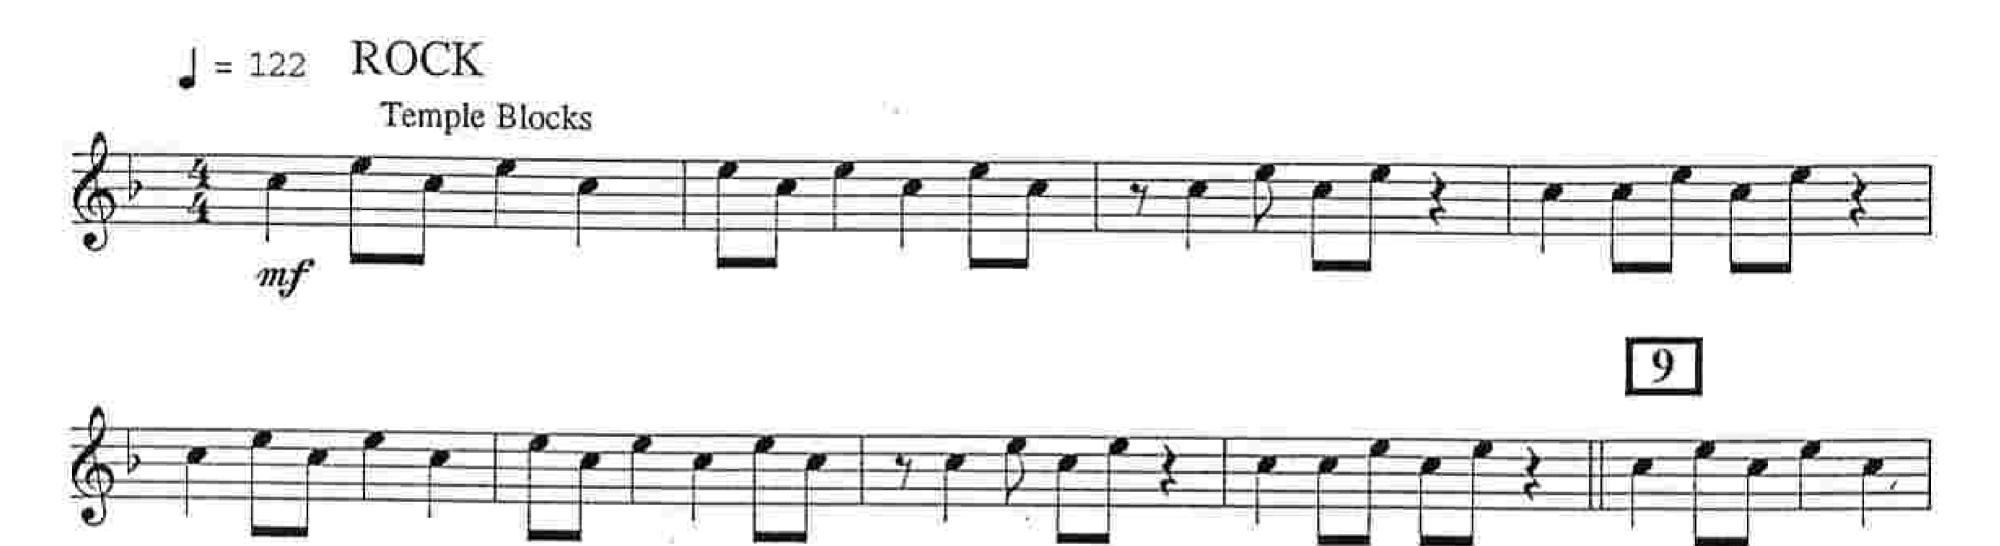

## Are We There Yet?

Guitar / Temple Blocks

Composed by Lyle Mays Arranged by Robert Curnow

Are We There Yet? - Guitar

2

|         | 1 1 1 1 | 1 1 1 1 |  |
|---------|---------|---------|--|
| (O)     | 1111    |         |  |
| <u></u> |         |         |  |
|         |         |         |  |
| 0       |         |         |  |